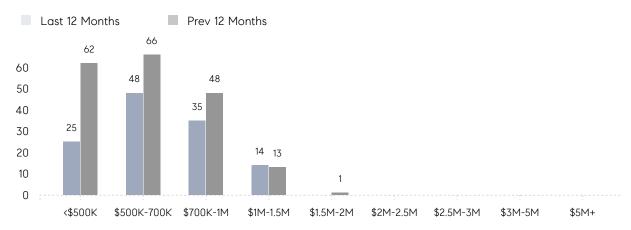

| AVERAGE SOLD PRICE | \$612,250 | \$665,667 | -8%       |
|                | # OF CONTRACTS     | 3         | 14        | -79%      |
|                | NEW LISTINGS       | 2         | 13        | -85%      |
| Condo/Co-op/TH | AVERAGE DOM        | 11        | 29        | -62%      |
|                | % OF ASKING PRICE  | 97%       | 101%      |           |
|                | AVERAGE SOLD PRICE | \$960,000 | \$469,547 | 104%      |
|                | # OF CONTRACTS     | 1         | 1         | 0%        |
|                | NEW LISTINGS       | 1         | 2         | -50%      |
|                |                    |           |           |           |

Oct 2022

Oct 2021

% Change

# Park Ridge

### OCTOBER 2022

### Monthly Inventory





### Contracts By Price Range



### Listings By Price Range



# COMPASS



Compass makes no representations or warranties, express or implied, with respect to future market conditions or prices of residential product at the time the subject property or any competitive property is complete and ready for occupancy or with respect to any report, study, finding, recommendation or other information provided by Compass herein. Moreover, no warranty, express or implied, is made or should be assumed regarding the accuracy, adequacy, completeness, legality, reliability, merchantability or fitness for a particular purpose of any information, in part or whole, contained herein. All material is presented with the understanding that Compass shall not be deemed to provide legal, accounting or other professional services. This is no