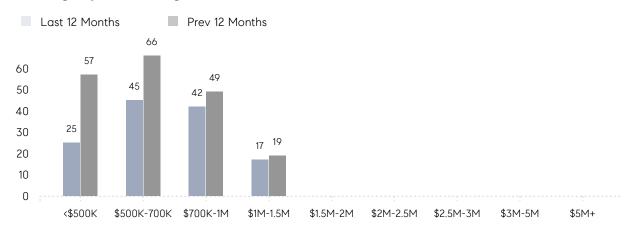

CE | \$612,250 | \$665,667 | -8%       |
|                | # OF CONTRACTS     | 3         | 14        | -79%      |
|                | NEW LISTINGS       | 2         | 13        | -85%      |
| Condo/Co-op/TH | AVERAGE DOM        | 11        | 29        | -62%      |
|                | % OF ASKING PRICE  | 97%       | 101%      |           |
|                | AVERAGE SOLD PRICE | \$960,000 | \$469,547 | 104%      |
|                | # OF CONTRACTS     | 1         | 1         | 0%        |
|                | NEW LISTINGS       | 1         | 2         | -50%      |
|                |                    |           |           |           |

Oct 2022

Oct 2021

% Change

# Park Ridge

### OCTOBER 2022

### Monthly Inventory





### Contracts By Price Range



### Listings By Price Range



# COMPASS



Compass makes no representations or warranties, express or implied, with respect to future market conditions or prices of residential product at the time the subject property or any competitive property is complete and ready for occupancy or with respect to any report, study, finding, recommendation or other information provided by Compass herein. Moreover, no warranty, express or implied, is made or should be assumed regarding the accuracy, adequacy, completeness, legality, reliability, merchantability or fitness for a particular purpose of any information, in part or whole, contained herein. All material is presented with the understanding that Compass shall not be deemed to provide legal, accounting or other professional services. This is not intended to solicit the purch