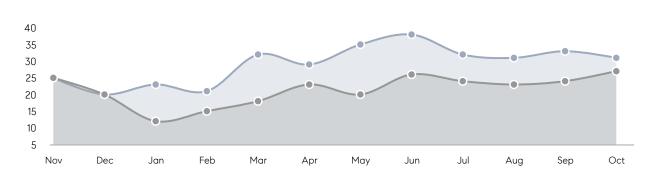

| 100%      |           |
|                | AVERAGE SOLD PRICE | \$612,250 | \$665,667 | -8%       |
|                | # OF CONTRACTS     | 3         | 14        | -79%      |
|                | NEW LISTINGS       | 2         | 13        | -85%      |
| Condo/Co-op/TH | AVERAGE DOM        | 11        | 29        | -62%      |
|                | % OF ASKING PRICE  | 97%       | 101%      |           |
|                | AVERAGE SOLD PRICE | \$960,000 | \$469,547 | 104%      |
|                | # OF CONTRACTS     | 1         | 1         | 0%        |
|                | NEW LISTINGS       | 1         | 2         | -50%      |
|                |                    |           |           |           |

Oct 2022

Oct 2021

% Change

# Park Ridge

### OCTOBER 2022

### Monthly Inventory





### Contracts By Price Range



### Listings By Price Range



# COMPASS



Compass makes no representations or warranties, express or implied, with respect to future market conditions or prices of residential product at the time the subject property or any competitive property is complete and ready for occupancy or with respect to any report, study, finding, recommendation or other information provided by Compass herein. Moreover, no warranty, express or implied, is made or should be assumed regarding the accuracy, adequacy, completeness, legality, reliability, merchantability or fitness for a particular purpose of any information, in part or whole, contained herein. All material is presented with the understanding that Compass shall not be deemed to provide legal, accounting or other p